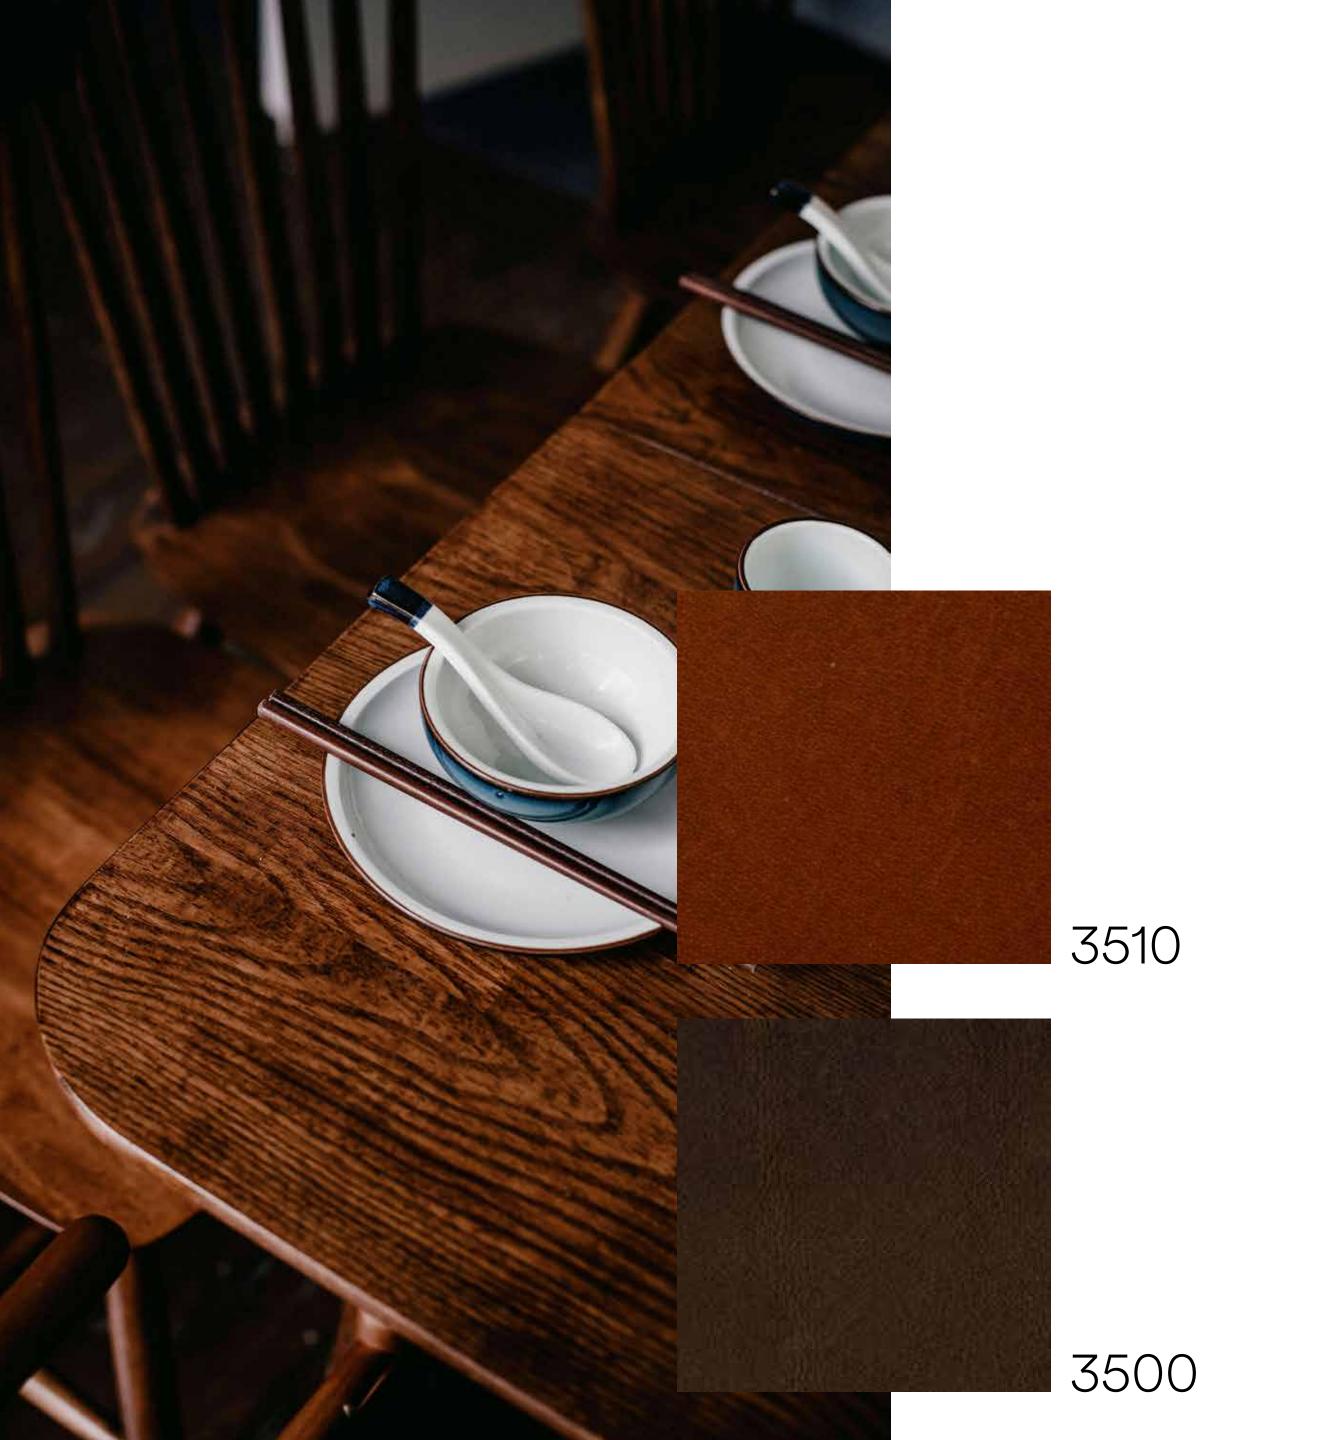

## New Lancaster collection

Inspired by a distressed look, New Lancaster is a beautiful leather with a pull up effect. The soft waxes and oils applied during the finishing process, enhance the natural aspect of this leather and give it an authentic touch with remarkable elegance and warmth. The hides are vacuum dried to obtain a smooth and sophisticated grain.

## New Lancaster

**Application**: Leather goods, furniture

& contract

Thickness: 1.0 - 1.2 mm

**Leather size**: Full

Colors: 8 colors available

Typology: Aniline, full grain,

through dyeing aniline

Tanning: Chromium salt

Features: Emotional leather