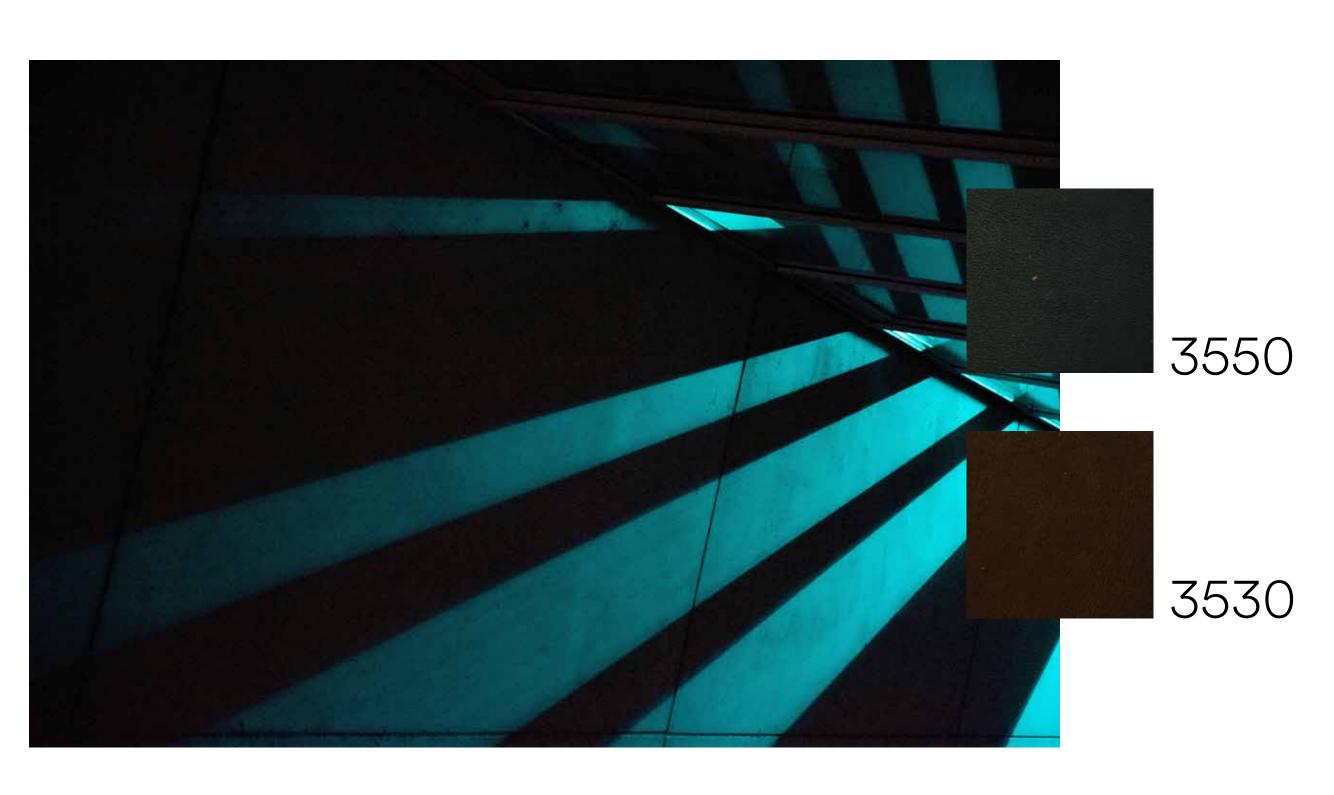

## New Lancaster collection

Inspired by a distressed look, New Lancaster is a beautiful leather with a pull up effect. The soft waxes and oils applied during the finishing process, enhance the natural aspect of this leather and give it an authentic touch with remarkable elegance and warmth. The hides are vacuum dried to obtain a smooth and sophisticated grain.

## New Lancaster

**Application**: Leather goods, furniture

& contract

Thickness: 1.0 - 1.2 mm

**Leather size**: Full

Colors: 8 colors available

Typology: Aniline, full grain,

through dyeing aniline

Tanning: Chromium salt

Features: Emotional leather