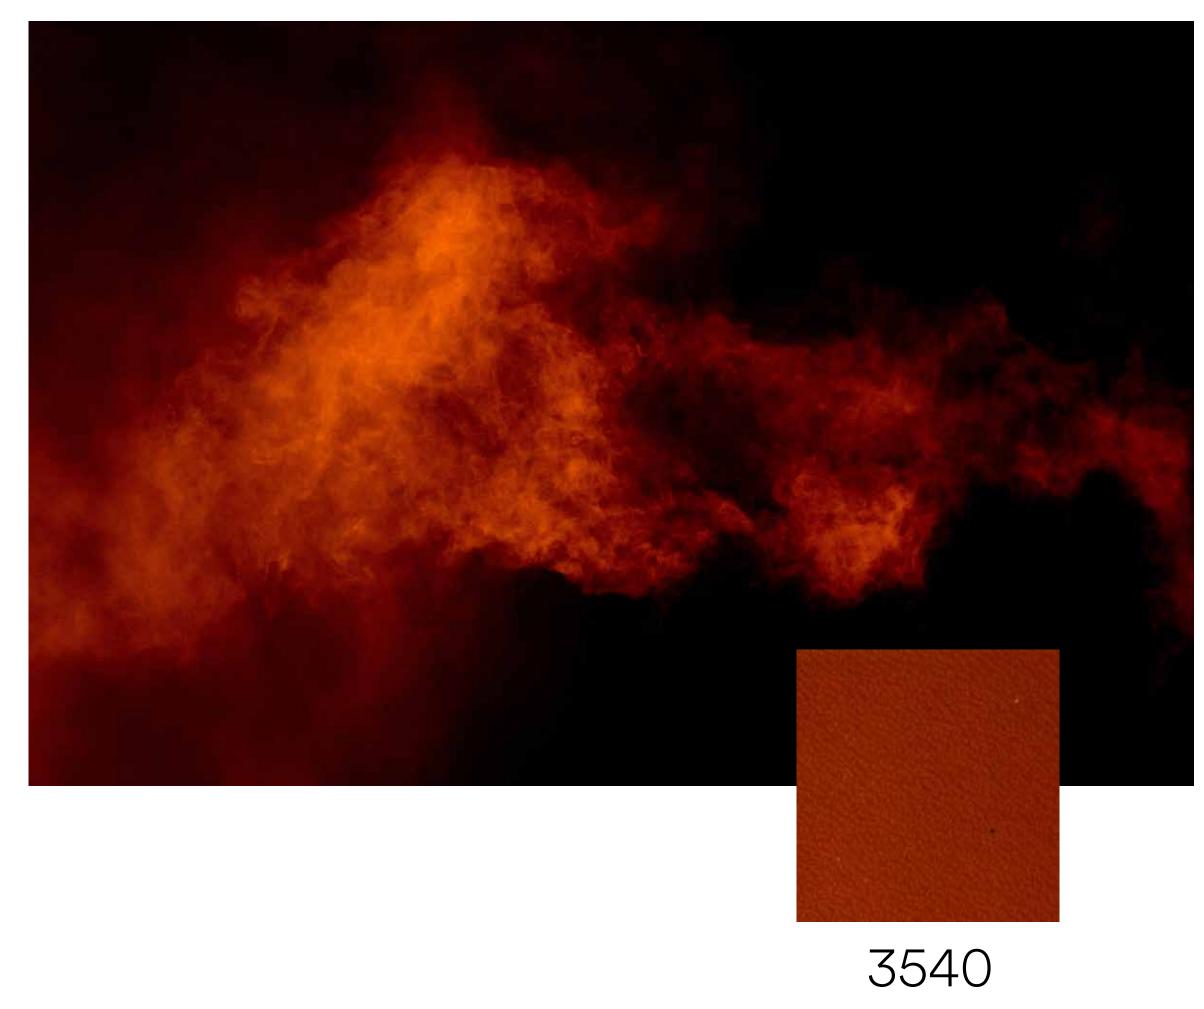

## New Lancaster collection

Inspired by a distressed look, New Lancaster is a beautiful leather with a pull up effect. The soft waxes and oils applied during the finishing process, enhance the natural aspect of this leather and give it an authentic touch with remarkable elegance and warmth. The hides are vacuum dried to obtain a smooth and sophisticated grain.

## New Lancaster

**Application**: Leather goods, furniture

& contract

Thickness: 1.0 - 1.2 mm

**Leather size**: Full

Colors: 8 colors available

Typology: Aniline, full grain,

through dyeing aniline

Tanning: Chromium salt

Features: Emotional leather