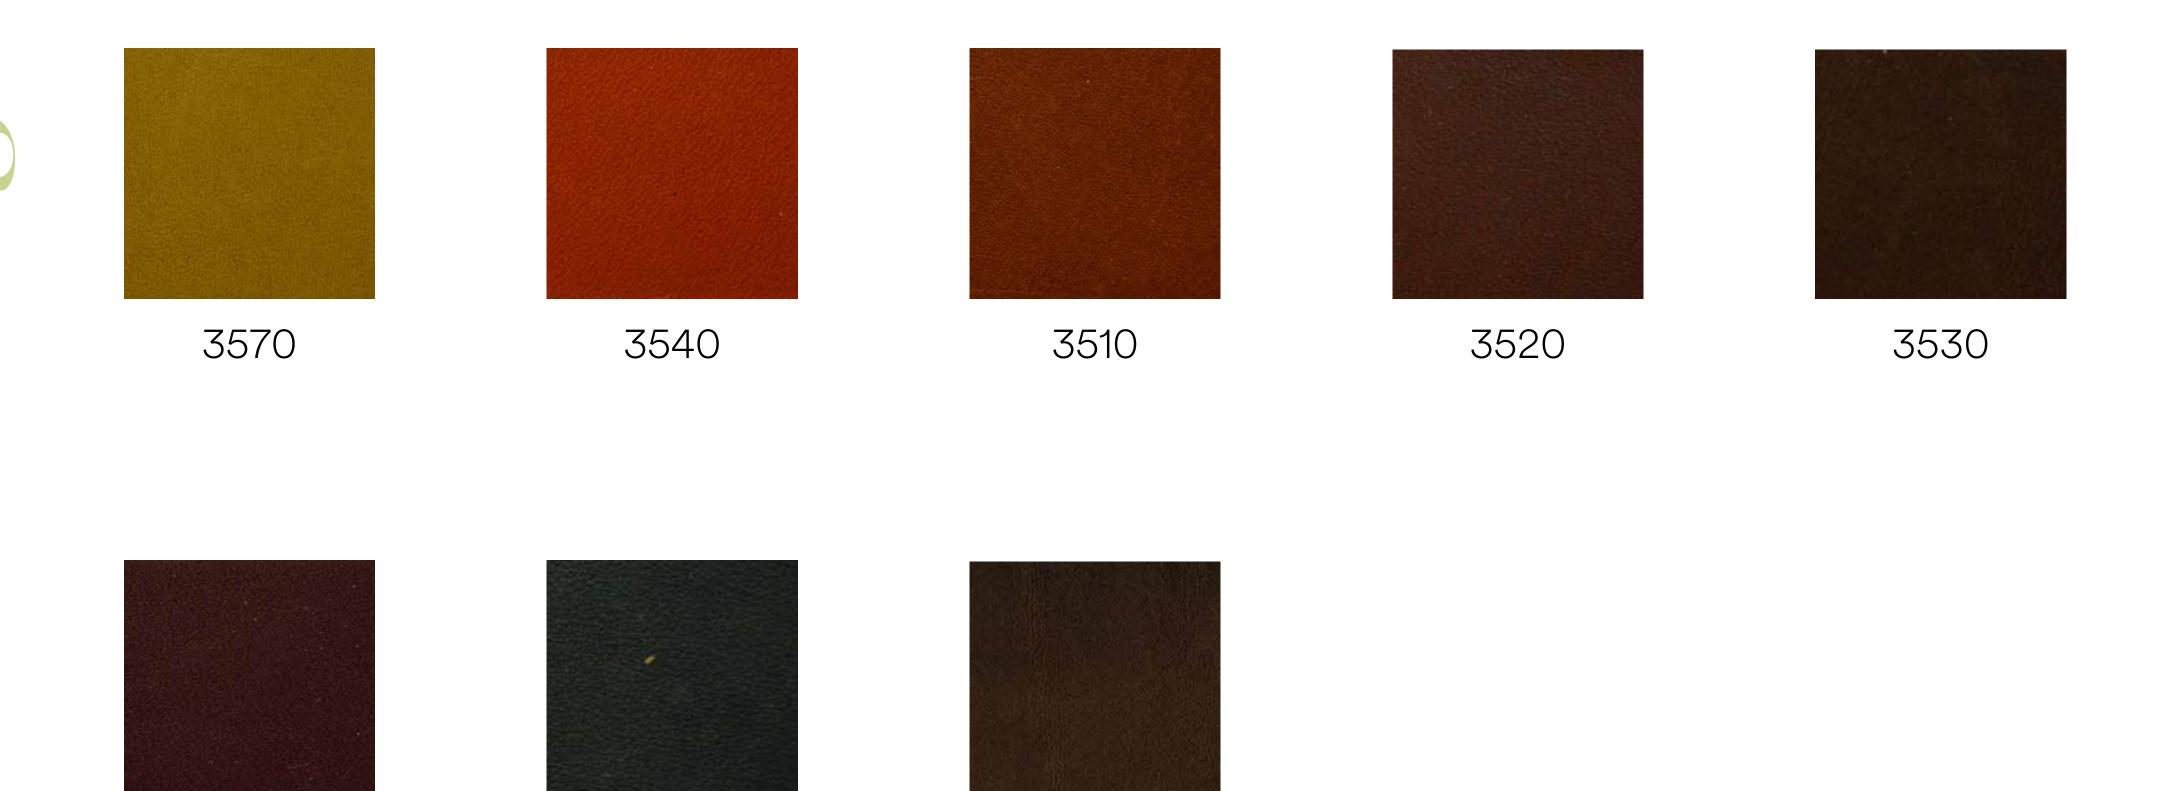

## New Lancaster collection

Inspired by a distressed look, New Lancaster is a beautiful leather with a pull up effect. The soft waxes and oils applied during the finishing process, enhance the natural aspect of this leather and give it an authentic touch with remarkable elegance and warmth. The hides are vacuum dried to obtain a smooth and sophisticated grain.

## New Lancaster

**Application**: Leather goods, furniture

& contract

Thickness: 1.0 - 1.2 mm

**Leather size**: Full

Colors: 8 colors available

Typology: Aniline, full grain,

through dyeing aniline

Tanning: Chromium salt

Features: Emotional leather